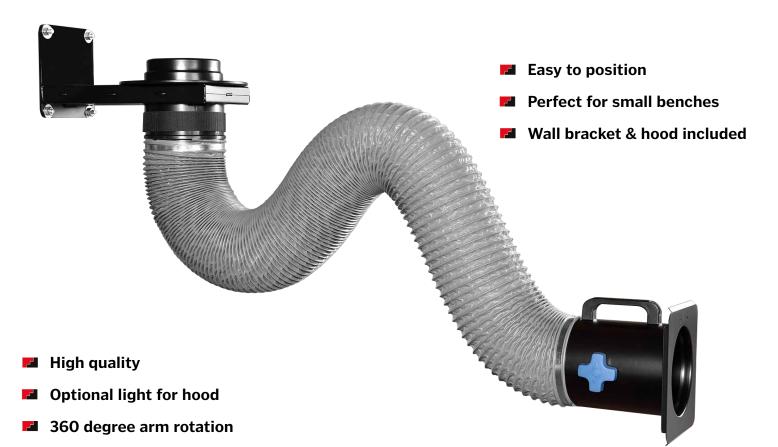

## Flexi Arm 1.5m

The Flexi Arm 1.5 metre (160mm dia) is the ideal weld fume extraction arm for schools, small working booths and areas with a low ceiling height.

Using modern parallelogram technology, the arm is easy to move and yet retains its position once placed. The extractor hood can be angled more then 110 degrees in all directions.

Supplied with sturdy wall bracket, flanged adaptor and hood with a built-in damper. A halogen lamp cartridge can be fitted to the hood as an optional extra. Our Flexi Arm 1.5 metre is also available in 200mm dia.