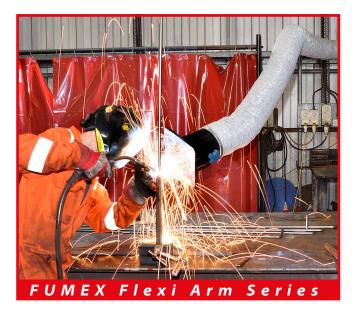

## Flexi Arm 1.5m

The Flexi Arm 1.5 metre (160mm dia) is the ideal weld fume extraction arm for schools, small working booths and areas with a low ceiling height.

Using modern parallelogram technology, the arm is easy to move and yet retains its position once placed. The extractor hood can be angled more then 110 degrees in all directions.