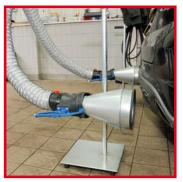

#### **CONE TYPE**

Designed for general use on cars/light commercials, it may also be used on rolling-road/dyno testing and available in single or twin applications.