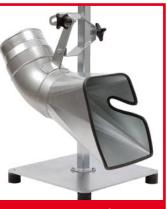

### ΜΟΤ ΤΥΡΕ

Our MOT Nozzle offers both height and angle adjustment and also contains a slot for a gas analysis probe.