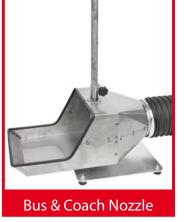

#### **TRAY TYPE**

This Nozzle is ideal for many bus/coach vehicles, where ground clearance is often minimal. The low profile nozzle is easily positioned under the exhaust and ensures that all exhaust fumes are safely extracted.