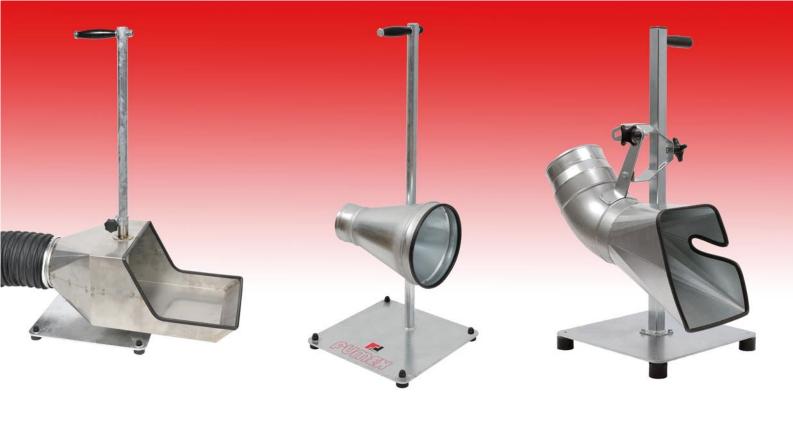

### **Free-Standing Nozzles**

Our new range of Free-Standing Nozzles offer the perfect solution to many problems. As there is no physical attachment, it totally eliminates any chance of damaging the exhaust tailpipe and also allows fume extraction from 'built-in' exhausts. Sturdy, yet easily positioned and all are height adjustable.

#### **CONE TYPE**

Designed for general use on cars/light commercials, it may also be used on rolling-road/dyno testing and available in single or twin applications.

### ΜΟΤ ΤΥΡΕ

Our MOT Nozzle offers both height and angle adjustment and also contains a slot for a gas analysis probe.

#### **TRAY TYPE**

This Nozzle is ideal for many bus/coach vehicles, where ground clearance is often minimal. The low profile nozzle is easily positioned under the exhaust and ensures that all exhaust fumes are safely extracted.