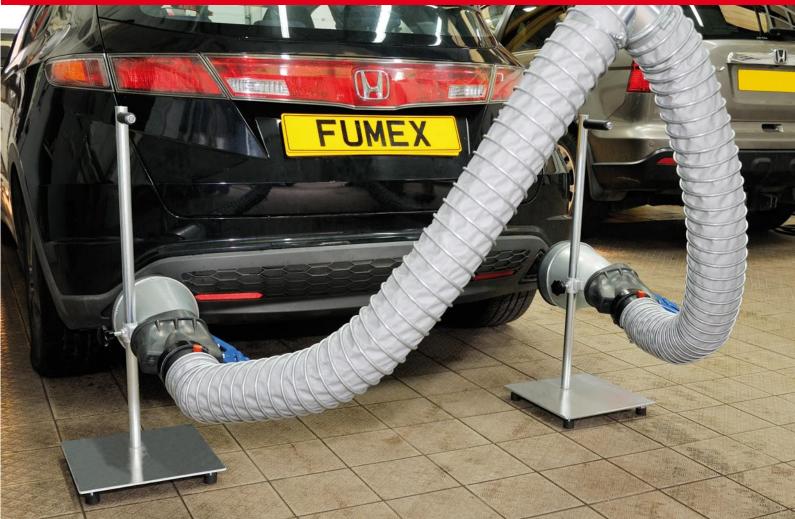

### **Diesel Regeneration (DPF)**

During the 'regeneration' process, exhaust emissions can reach in excess of  $600^{\circ}$ C. At these very high temperatures, standard extraction equipment can easily melt.

Our Free-Standing Nozzles, together with our high temperature hosing, ensures that these very hot gases are safely extracted to atmosphere.

We can supply short or complete lengths of high temperature hosing for single exhaust applications, or our high temperature twin assembly for twin exhaust applications.

With the need to carry out DPF maintenance increasingly often, having the correct exhaust fume extraction is now a necessity, rather than a luxury, to stay within today's strict regulations.

FUMEX Ltd can provide a safe and cost effective solution to this problem, ensuring your workshop and technicians are not exposed to these harmful emissions.