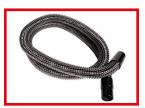

Porta-Flex is supplied with HEPA filter cartridge, 2.5m hose and 80mm flexible magnetic nozzle.

Available in 110V & 240V

Porta-Flex 200 (1kW) 160m<sup>3</sup>h Porta-Flex 400 Twin motor (1+1kW) 230m<sup>3</sup>/h

- Easy to carry & operate
  - Magnetic nozzle

Porta-Flex 400 with 80mm flexible nozzle

- 2.5m hose included
- **HEPA filter included**

Tel: 0114 234 1114 Fax: 0114 234 1441 E: info@fumexltd.co.uk W: www.fumexltd.co.uk