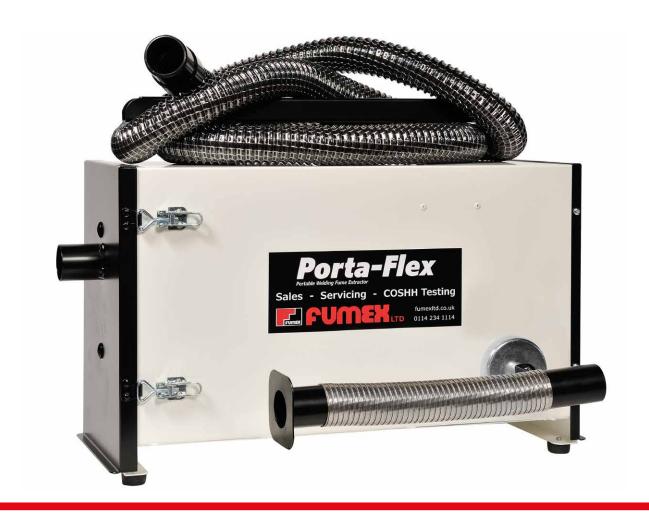

## Porta-Flex 200/400

Our Porta-Flex Filtration Units are user-friendly, portable welding fume extractors. The 200 is ideal for occasional/ light usage and the 400 for professional use in confined spaces or difficult to reach locations, making it ideal for service and repair work.

The internal HEPA filter (H13/W3) has superb filtration and is easy to replace when required. Weighing in at only 15kg it's easy to carry and utilises the handle as storage for the cable and 2.5m hose.

Porta-Flex is supplied with HEPA filter cartridge, 2.5m hose and 80mm flexible magnetic nozzle.

Available in 110V & 240V

Porta-Flex 200 (1kW) 160m<sup>3</sup>h Porta-Flex 400 Twin motor (1+1kW) 230m<sup>3</sup>/h

- Easy to carry & operate
  - Magnetic nozzle

Porta-Flex 400 with 80mm flexible nozzle

- 2.5m hose included
- **HEPA filter included**

Tel: 0114 234 1114 Fax: 0114 234 1441 E: info@fumexltd.co.uk W: www.fumexltd.co.uk