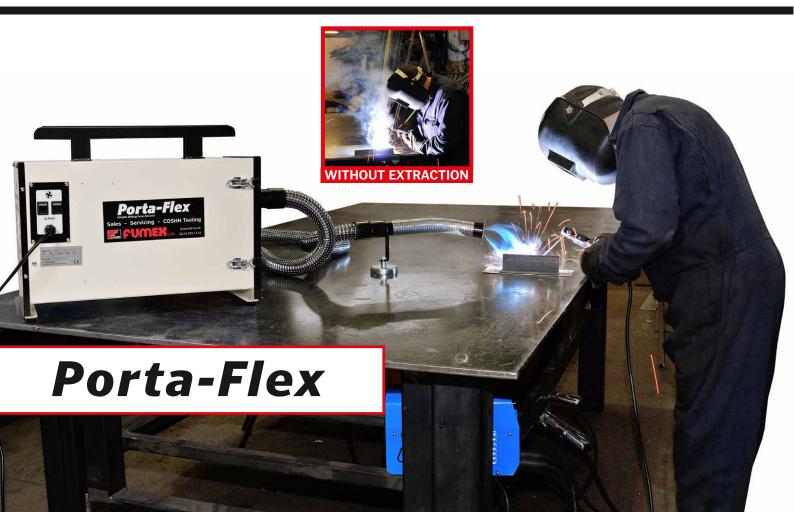

## Porta-Flex 200/400

Our Porta-Flex Filtration Units are user-friendly, portable welding fume extractors. The 200 is ideal for occasional/ light usage and the 400 for professional use in confined spaces or difficult to reach locations, making it ideal for service and repair work.

Porta-Flex is supplied with HEPA filter cartridge, 2.5m hose and 80mm flexible magnetic nozzle.

Available in 110V & 240V

Porta-Flex 200 (1kW) 160m<sup>3</sup>h Porta-Flex 400 Twin motor (1+1kW) 230m<sup>3</sup>/h