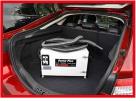

Portable Weld Fume Filtration Unit

## Porta-Flex 200/400

Our Porta-Flex Filtration Units are user-friendly, portable welding fume extractors. The 200 is ideal for occasional/ light usage and the 400 for professional use in confined spaces or difficult to reach locations, making it ideal for service and repair work.