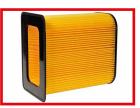

The internal HEPA filter (H13/W3) has superb filtration and is easy to replace when required. Weighing in at only 15kg it's easy to carry and utilises the handle as storage for the cable and 2.5m hose.

Porta-Flex is supplied with HEPA filter cartridge, 2.5m hose and 80mm flexible magnetic nozzle.

Available in 110V & 240V

Porta-Flex 200 (1kW) 160m<sup>3</sup>h Porta-Flex 400 Twin motor (1+1kW) 230m<sup>3</sup>/h