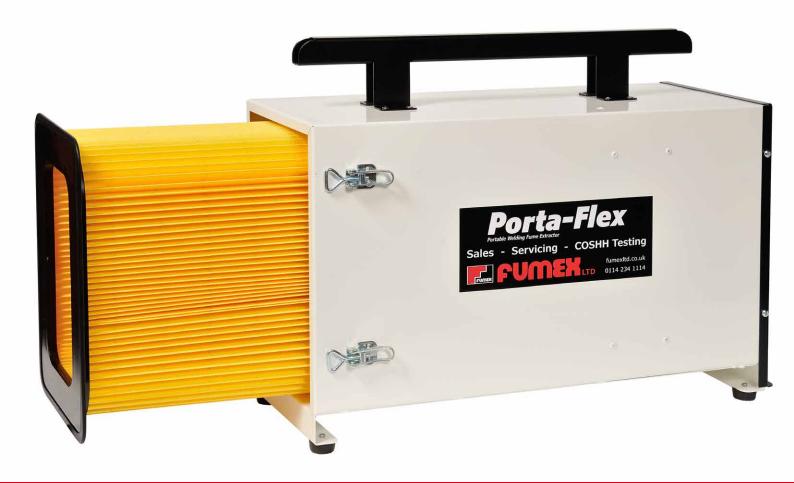

The internal HEPA filter (H13/W3) has superb filtration and is easy to replace when required. Weighing in at only 15kg it's easy to carry and utilises the handle as storage for the cable and 2.5m hose.

Porta-Flex is supplied with HEPA filter cartridge, 2.5m hose and 80mm flexible magnetic nozzle.

Available in 110V & 240V

Porta-Flex 200 (1kW) 160m<sup>3</sup>h Porta-Flex 400 Twin motor (1+1kW) 230m<sup>3</sup>/h