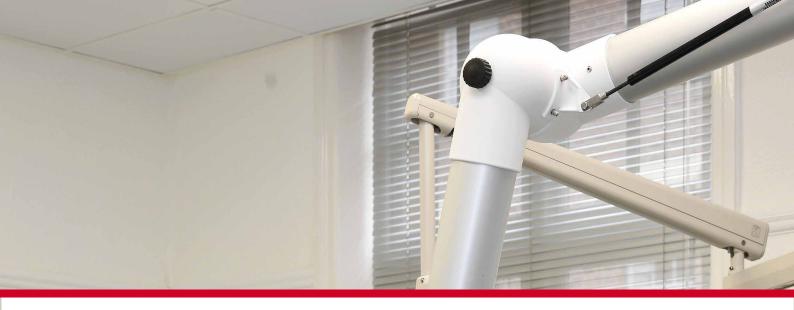

Fumex Ltd supply and install a wide range of Mini Extraction Arms to help minimise the risk from dental aerosols. These may be wall or ceiling mounted where a suspended ceiling is utilised, to provide at source extraction for maximum efficiency.

Our Mini Arms have a working reach of up to 2.1m and are easy to use and position. All our extraction systems are individually designed to meet all your exact requirements and installed by our own trained engineers.