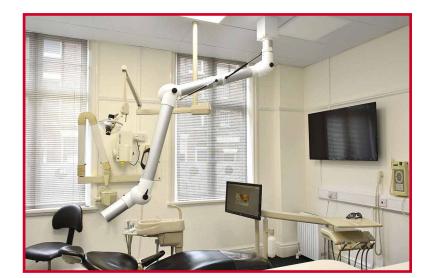

Fumex Ltd supply and install a wide range of Mini Extraction Arms to help minimise the risk from dental aerosols. These may be wall or ceiling mounted where a suspended ceiling is utilised, to provide at source extraction for maximum efficiency.

Our Mini Arms have a working reach of up to 2.1m and are easy to use and position. All our extraction systems are individually designed to meet all your exact requirements and installed by our own trained engineers.