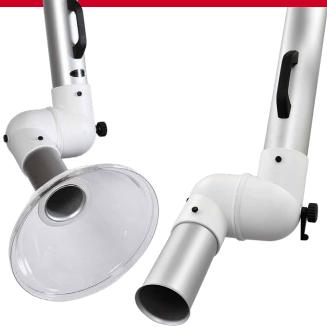

High quality galvanised steel ducting/fittings are used and are installed above ceiling level whenever possible.

- Easy to use & position
- Wall or ceiling mounted
- Retractable after use
- 🖬 Mini Arm tubing 100mm dia
- Anodized aluminium tubing
- Optional hoods available
- No costly filters required
- Full COSHH airflow certification inc