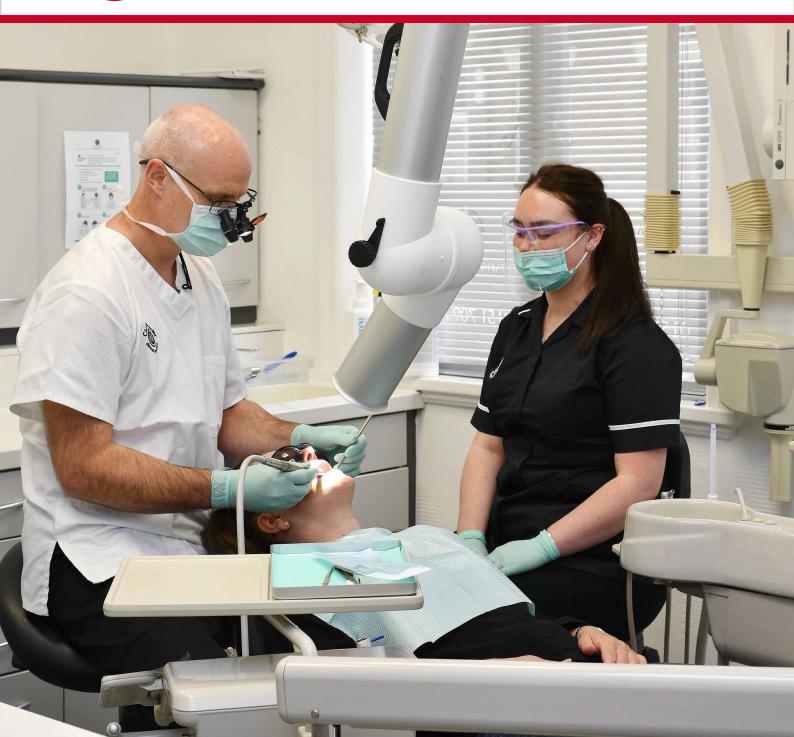

## Dental Aerosol (AGP) Extraction Systems

A dental aerosol is generated by various dental procedures, these include, using high-speed handpieces for routine procedures, Cavitron, Piezosonic or mechanised scalers and during polishing.

Dental aerosols may contain a multitude of things - saliva, plaque, blood, fine abrasive particles, bacteria and viruses. This aerosol cloud can quickly fill the working environment, be inhaled by all staff and settle on surrounding surfaces and floors.

Fumex Ltd supply and install a wide range of Mini Extraction Arms to help minimise the risk from dental aerosols. These may be wall or ceiling mounted where a suspended ceiling is utilised, to provide at source extraction for maximum efficiency.