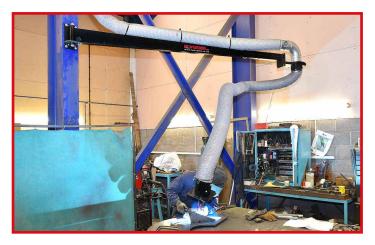

These systems are all designed to provide at source extraction for maximum efficiency, allowing all their welders to work without the risk of breathing in toxic weld fumes and gases.

Fumex Limited, Unit 11/10 Hillfoot Industrial Estate 23 Hoyland Road Sheffield S3 8AB

Both the Flexi weld arms and Flexi crane arms are easy to use and ideal for general engineering/fabrication. Our largest crane arm may be used in any position up to a 9m radius and be supplied in many different size combinations to meet our customers exact requirements.