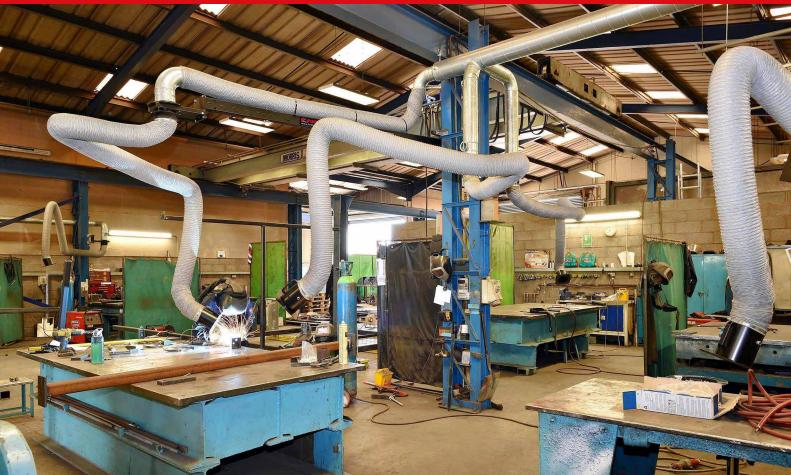

They manufacture bespoke constructions in many materials including, mild and stainless steel, aluminum, Zintec, copper and brass at their 20,000 sq ft workshop in Rugby.

MIG, TIG, Spot and Arc welding are one of many specialist services provided by a experienced team of coded welders at TS Metals. However, welding fumes created by the welding process can quickly fill the workshop with a dangerous cocktail of harmful fumes and gases etc.

Fumex Ltd, who have 40 years experience in the extraction industry, were awarded the contract to supply, install and commission four individual weld fume extraction systems.

| LEV 01 - 4 kW Fan -   | 6 x 4m Flexi Weld Arms  |
|-----------------------|-------------------------|
| LEV 02 - 3 kW Fan -   | 2 x 4m Flexi Weld Arms  |
|                       | 2 x 5m Flexi Weld Arms  |
|                       | 1 x 9m Flexi Crane Arm  |
| LEV 03 - 4 kW Fan -   | 4 x 7m Flexi Crane Arms |
|                       | 1 x 5m Flexi Weld Arm   |
| LEV 04 - 1.2 kW Fan - | 1 x 5m Flexi Weld Arm   |

These systems are all designed to provide at source extraction for maximum efficiency, allowing all their welders to work without the risk of breathing in toxic weld fumes and gases.

Fumex Limited, Unit 11/10 Hillfoot Industrial Estate 23 Hoyland Road Sheffield S3 8AB

Both the Flexi weld arms and Flexi crane arms are easy to use and ideal for general engineering/fabrication. Our largest crane arm may be used in any position up to a 9m radius and be supplied in many different size combinations to meet our customers exact requirements.